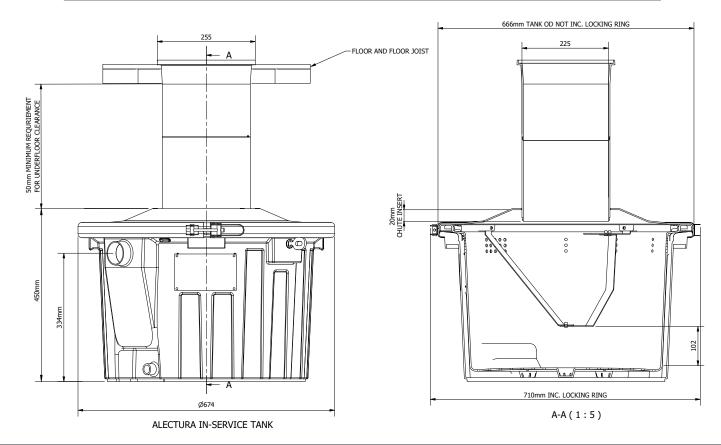

## **SPECIFICATIONS:**

|                                      | COMFORT                                                              | PREMIUM                                                              |
|--------------------------------------|----------------------------------------------------------------------|----------------------------------------------------------------------|
| Tank Dimensions (mm)                 | L666 x W666 x H450                                                   | L666 x W666 x H450                                                   |
| Dimensions with Locking<br>Ring (mm) | L674 x W710 x H450                                                   | L674 x W710 x H450                                                   |
| Capacity (full time)                 | Up to 4 people                                                       | Up to 5 people                                                       |
| Materials                            | ASA                                                                  | ASA                                                                  |
| Chamber Volume (active)              | 75L                                                                  | 75L                                                                  |
| Minimum Underfloor<br>Clearance (mm) | 500                                                                  | 500                                                                  |
| Max Weight When Full (kg)            | 80                                                                   | 85                                                                   |
| Ezylift included                     | No                                                                   | Yes, trolley included for lifting chambers                           |
| Mixer Rake and Gear<br>Included      | No                                                                   | Yes, dual blade rake and gear                                        |
| Pedestal Options                     | Pandora                                                              | Pandora, Palisade, or Pasadero                                       |
| Consumables Starter Pack<br>Included | Yes                                                                  | Yes                                                                  |
| Venting System                       | 50mm flex pipe, 12Volt 5Watts Fan<br>and housing, 100mm DWV vent kit | 50mm flex pipe, 12Volt 5Watts Fan<br>and housing, 100mm DWV vent kit |
| Certified                            | SAI Global certified to AS/NZS 1546.2                                | SAI Global certified to AS/NZS 1546.2                                |