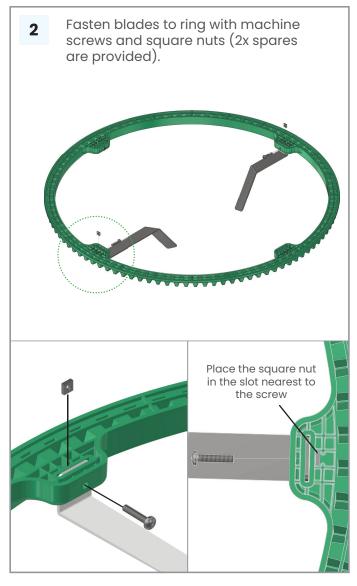

## Installing the Maximiser kit

Follow the instructions provided in the manual to install the mixing cog and key (STEP 6: ASSEMBLE THE MIXER). Once completed, proceed with the steps below to install the mixing blades for the Maximiser Kit. This kit enables users to optimize their chamber's capacity; extending the time before changing the chamber.

## MAXIMISER KIT MIXER RING AND BLADES ASSEMBLY:







## Using the Maximiser kit

Over time the pile will reach the blades, when this occurs add 2L of water to dampen the top of the pile and crank the Maximiser. This will rake the buildup of toilet paper allowing users to continue using the chamber, maximising the volume of the chamber.