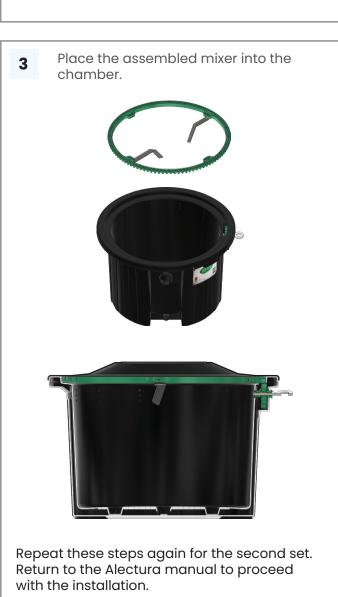

## Installing the Maximiser kit

Follow the instructions provided in the manual to install the mixing cog and key (STEP 6: ASSEMBLE THE MIXER). Once completed, proceed with the steps below to install the mixing blades for the Maximiser Kit. This kit enables users to optimize their chamber's capacity; extending the time before changing the chamber.