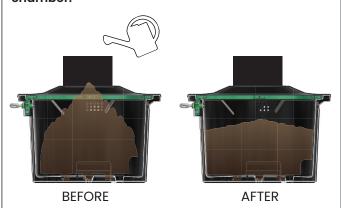

## Using the Maximiser kit

Over time the pile will reach the blades, when this occurs add 2L of water to dampen the top of the pile and crank the Maximiser. This will rake the buildup of toilet paper allowing users to continue using the chamber, maximising the volume of the chamber.