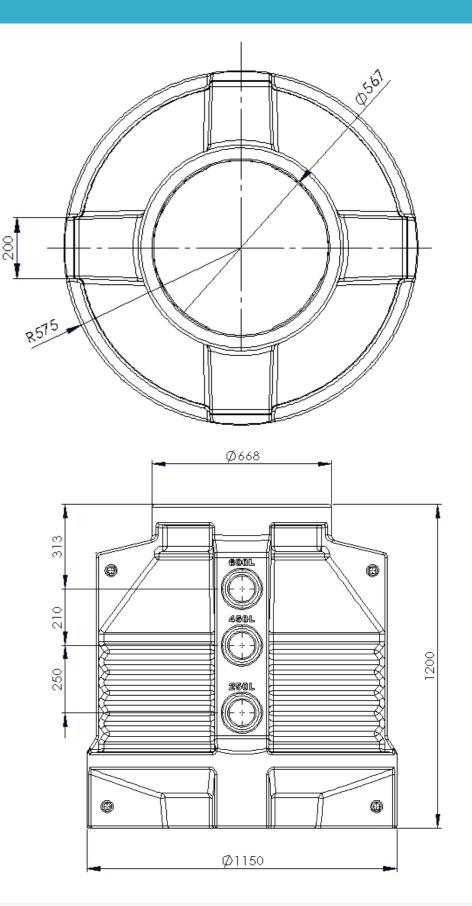

## EVERHARD ENVIRONMENTAL

Product Name: Pump Well 600L/450L/250L

**El Code:** 82200E

**Dimensions:** 1200mm H x 1150mm W

Weight: 42kg

Material: PE Low/Medium Density

Disclaimer: All measurements are in millimetres and are subject to change without any prior notice. It is advised for this product to be installed by a professional contractor to ensure installation is correct. Further information is available at www.everhard.com.au