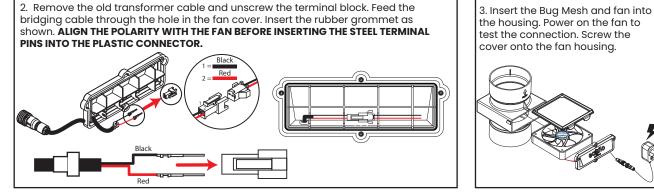

### **NEW TRANSFORMER -> FAN WITH CONNECTOR**

#### **OLD TRANSFORMER-> FAN WITH CONNECTOR**

2. Insert the stripped cable into the terminal block on the fan cover. Power on the fan to test the connection

3. Insert the bug Mesh and fan into the housing. Power on the fan to test the connection. Screw the cover onto the fan housing.