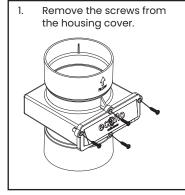

## **TRANSFORMER INSTRUCTION SHEET**

Below are a range of connection options depending on which version you may have. UNPLUG THE TRANSFORMER BEFORE INTERACTING WITH THE FAN HOUSING AND TERMINALS.

# STRIPPED WIRE CONNECTOR

**FAN TYPE** 



### **NEW TRANSFORMER -> FAN WITH CONNECTOR**





#### **NEW TRANSFORMER -> FAN WITH STRIPPED WIRE**



#### **OLD TRANSFORMER-> FAN WITH CONNECTOR**



2. Insert the stripped cable into the terminal block on the fan cover. Power on the fan to test the connection



3. Insert the bug Mesh and fan into the housing. Power on the fan to test the connection. Screw the cover onto the fan housing.





Purchase a new transformer online

Purchase a new fan online