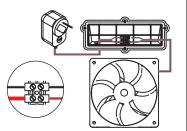

#### **OLD TRANSFORMER-> FAN WITH CONNECTOR**

2. Insert the stripped cable into the terminal block on the fan cover. Power on the fan to test the connection

3. Insert the bug Mesh and fan into the housing. Power on the fan to test the connection. Screw the cover onto the fan housing.