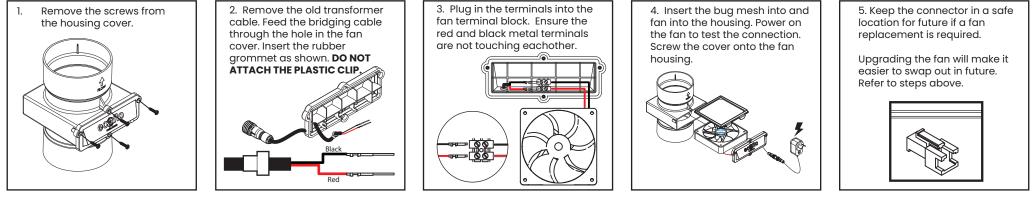

## **TRANSFORMER INSTRUCTION SHEET**

Below are a range of connection options depending on which version you may have. UNPLUG THE TRANSFORMER BEFORE INTERACTING WITH THE FAN HOUSING AND TERMINALS.

# STRIPPED WIRE CONNECTOR

**FAN TYPE** 



### **NEW TRANSFORMER -> FAN WITH CONNECTOR**





#### **NEW TRANSFORMER -> FAN WITH STRIPPED WIRE**



#### **OLD TRANSFORMER-> FAN WITH CONNECTOR**



2. Insert the stripped cable into the terminal block on the fan cover. Power on the fan to test the connection



3. Insert the bug Mesh and fan into the housing. Power on the fan to test the connection. Screw the cover onto the fan housing.





Purchase a new transformer online

Purchase a new fan online