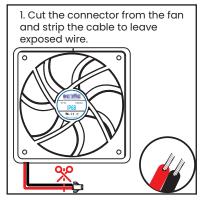

# STRIPPED WIRE CONNECTOR

**FAN TYPE** 

#### **NEW TRANSFORMER -> FAN WITH STRIPPED WIRE**