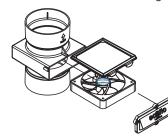

#### **OLD TRANSFORMER-> FAN WITH CONNECTOR**

2. Insert the stripped cable into the terminal block on the fan cover. Power on the fan to test the connection

3. Insert the bug Mesh and fan into the housing. Power on the fan to test the connection. Screw the cover onto the fan housing.